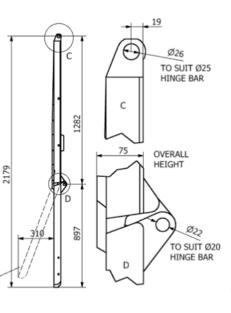

#### **STEELWORK CONSISTS OF:**

- fully welded attached framework to the pair of lids
- and includes hinge rods, chain and handle.

#### **OPTIONS**

> also available without steelwork (RJ7035 - RK7048 lid pair)