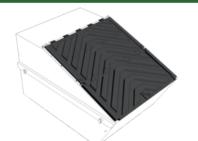

## SETR7035-48 LID SET INCL. HARDWARE

FOR REL CONTAINERS AND SKIPS.

LIGHTWEIGHT - ROBUST - USER FRIENDLY - COST EFFICIENT

Shape of the rips helps Multiple ribs and 'kiss-off' points evacuation of rain water. for optimal strength. Front lid can be opened independently **for easy** access. Watertight due to overlapping sections. A folding pair of lids to Nestable design for facilitate opening and cost-effective freight. handling.

2 sectional lid set fully built up with steelwork.