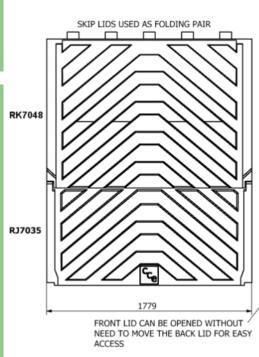

## SETR7035-48 LID SET INCL. HARDWARE

FOR REL CONTAINERS AND SKIPS.

LIGHTWEIGHT - ROBUST - USER FRIENDLY - COST EFFICIENT

Shape of the rips helps Multiple ribs and 'kiss-off' points evacuation of rain water. for optimal strength. Front lid can be opened independently **for easy** access. Watertight due to overlapping sections. A folding pair of lids to Nestable design for facilitate opening and cost-effective freight. handling.

2 sectional lid set fully built up with steelwork.

#### **OPTIONS**

> also available without steelwork (RJ7035 - RK7048 lid pair)