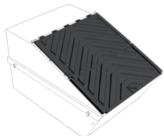

## SETR7035-40 LID SET INCL. HARDWARE

FOR REL CONTAINERS AND SKIPS.

LIGHTWEIGHT - ROBUST - USER FRIENDLY - COST EFFICIENT

2 sectional lid set fully built up with steelwork.

### STEELWORK CONSISTS OF:

- fully welded attached framework to the pair of lids
- and includes hinge rods, chain and handle.