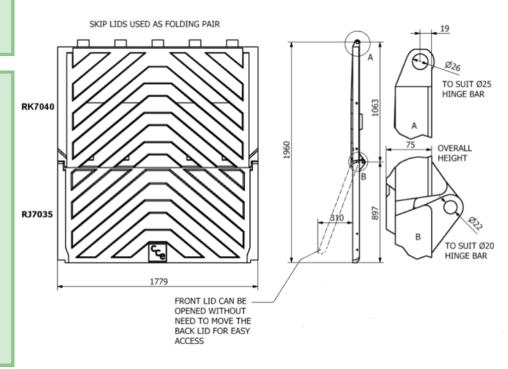

## **TECHNICAL DIMENSIONS**

eng@duraflexlids.co.uk — 0044 1246 853696 www.containercomponents.co.uk

ISO 14001

Cert No. 8998 ISO 9001