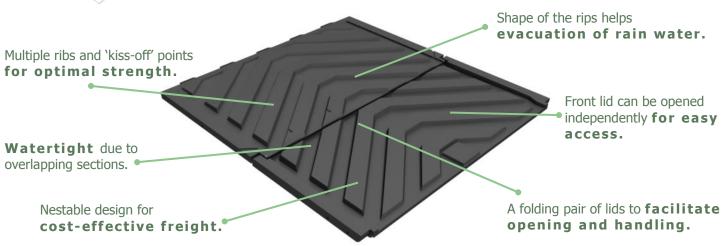

## SETR7035-40 LID SET INCL. HARDWARE

FOR REL CONTAINERS AND SKIPS.

LIGHTWEIGHT - ROBUST - USER FRIENDLY - COST EFFICIENT

2 sectional lid set fully built up with steelwork.

### STEELWORK CONSISTS OF:

- fully welded attached framework to the pair of lids
- and includes hinge rods, chain and handle.

#### **MATERIAL**

> Rotationally moulded from UV - stabilized LMDPE; double -walled; oil, chemical and frost resistant; 100% recyclable.