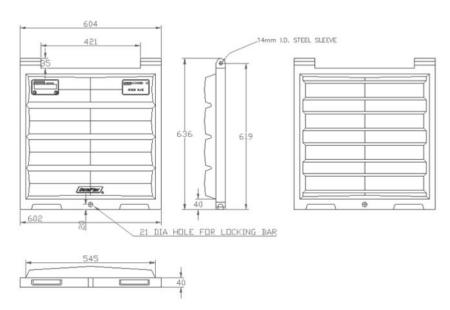

## **Container Components Europe Limited**

The world lid specialist

## SC2425 PLASTIC LID / DOOR

CAN BE USED AS TOP HINGED AS WELL AS SIDE HINGED.

LIGHTWEIGHT - ROBUST - USER FRIENDLY - COST EFFICIENT



Fits European & UK Rear End Loader containers. Can also be used on Rolonoff Containers & Skips.

## **TECHNICAL DIMENSIONS**

## > Locks MATERIAL > Rotationally moulded from UVstabilized LMDPE; doublewalled; oil, chemical and frost resistant; 100% recyclable. COLOURS > Available in black and a wide variety of colours.

www.duraflexlids.co.uk



enq@duraflexlids.co.uk — 0044 1246 853696



ISO 9001 : 2015 ISO 14001 : 2015