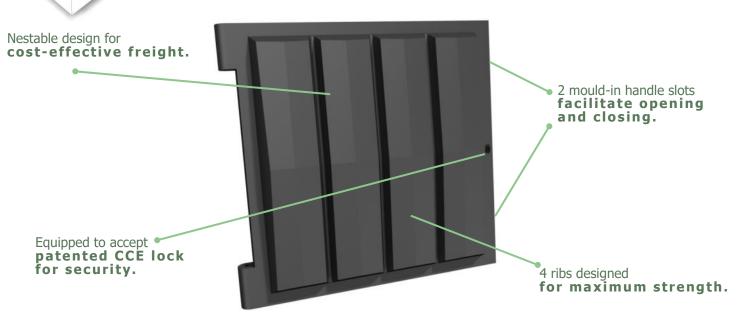

## SC2425 PLASTIC LID / DOOR

CAN BE USED AS TOP HINGED AS WELL AS SIDE HINGED.

LIGHTWEIGHT - ROBUST - USER FRIENDLY - COST EFFICIENT

Fits European & UK Rear End Loader containers. Can also be used on Rolonoff Containers & Skips.

## > Locks MATERIAL > Rotationally moulded from UVstabilized LMDPE; doublewalled; oil, chemical and frost resistant; 100% recyclable. COLOURS > Available in black and a wide variety of colours.

www.duraflexlids.co.uk