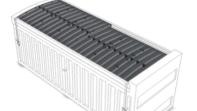

## **RR4146** LID FOR ROLLING ROOF

FOR ROLL-ON-OFF CONTAINERS

LIGHTWEIGHT - ROBUST - USER FRIENDLY - COST EFFICIENT

For a 6m by 2.4m roll-on-off container, you will need:

- 12 RR4146 DuraFlex lids,
- Full assembly kit with steelwork & wheels.

Two sections of 6 lids each make up the rolling roof.

Maximum open area would be 2.3m x 2.85m and this could be at either end of the container body.

Please feel free to contact us for further information about fitting & operating our rolling roof.