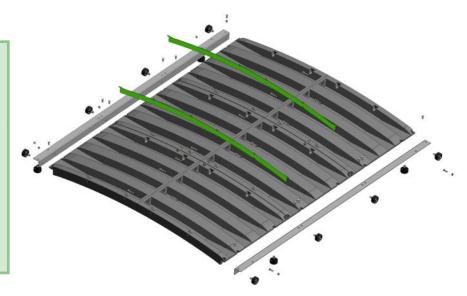

Two sections of 6 lids each make up the rolling roof.

Maximum open area would be 2.3m x 2.85m and this could be at either end of the container body.

Please feel free to contact us for further information about fitting & operating our rolling roof.

### **TECHNICAL DIMENSIONS RR4146 LID**

THESE LIDS ARE FITTED TOGETHER TO MAKE UP LIDSETS.

enq@duraflexlids.co.uk — 0044 1246 853696 www.duraflexlids.co.uk

ISO 9001 : 2015 ISO 14001 : 2015

Cert No. 8998