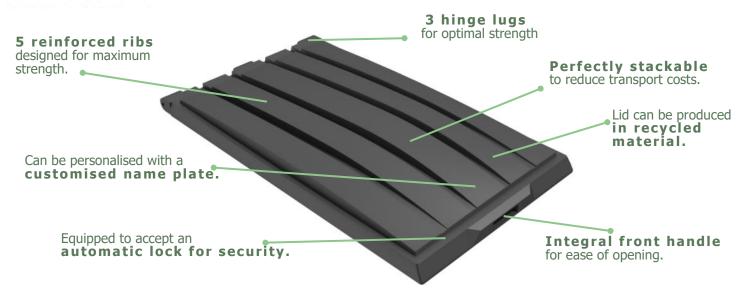

# ND3357 DURAFLEX® LID

FOR FEL CONTAINERS. IN DIN WIDTH.

LIGHTWEIGHT - ROBUST - USER FRIENDLY - COST EFFICIENT

Normally used as a pair. Mainly used in Germany on FEL containers.

#### **MATERIAL**

> Rotationally moulded from UV - stabilized LMDPE; double-walled; oil, chemical and frost resistant; 100% recyclable.