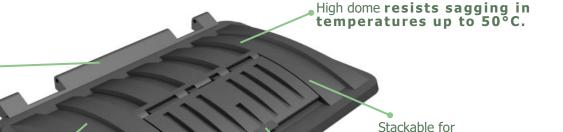

# **Container Components Europe Limited** The world lid specialist

3 hinge lugs designed **for extra strength.** 

# **MS1700RM-FLA RECYCLING LID**

Designed to fit injection moulded plastic bins as well as  $1700 \ \text{Ltr}$  metal bins

LIGHTWEIGHT - ROBUST - USER FRIENDLY - COST EFFICIENT

cost-effective freight.

Small handle for easy opening and closing.

## **OPTIONS**

> Also available as a standard lid (MS1700DM) or with rubber rosettes for bottles / cans (MS1700RM-ROS).

Deep ribbing provides

exceptional strength.