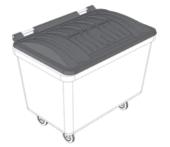

# **MS1700RM-FLA RECYCLING LID**

Designed to fit injection moulded plastic bins as well as  $1700 \ \text{Ltr}$  metal bins

LIGHTWEIGHT - ROBUST - USER FRIENDLY - COST EFFICIENT

cost-effective freight.

Small handle for easy opening and closing.

Recycling lid with plastic flap for paper collection.