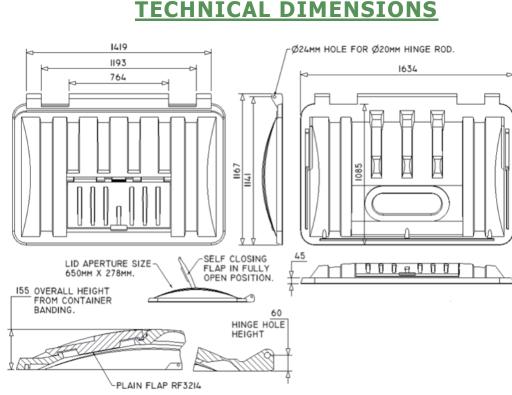

Container Components Europe Limited** The world lid specialist



3 hinge lugs designed **for extra strength.** 

# **MS1700RM-FLA RECYCLING LID**

Designed to fit injection moulded plastic bins as well as  $1700 \ \text{Ltr}$  metal bins

LIGHTWEIGHT - ROBUST - USER FRIENDLY - COST EFFICIENT



cost-effective freight.

Small handle for easy opening and closing.

Recycling lid with plastic flap for paper collection.

## **OPTIONS**

> Also available as a standard lid (MS1700DM) or with rubber rosettes for bottles / cans (MS1700RM-ROS).

Deep ribbing provides

exceptional strength.

#### MATERIAL

Rotationally moulded from UV-stabilized LMDPE; double-walled; oil, chemical and frost resistant; 100% recyclable.

### **COLOURS**

> Available in **black** and a **wide variety of colours.** 





# enq@duraflexlids.co.uk — 0044 1246 853696



Cert No. 8998

UKAS

0026

SOOAF

ISO 9001 : 2015

ISO 14001 : 2015