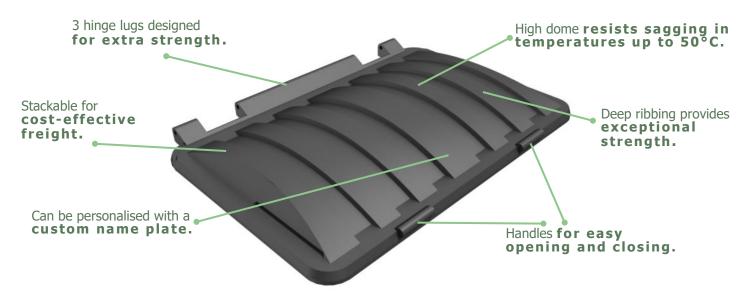

## MS1700 4 WHEELED CONTAINER LID

DESIGNED TO FIT INJECTION MOULDED PLASTIC BINS AS WELL AS 1700 LTR METAL BINS

LIGHTWEIGHT - ROBUST - USER FRIENDLY - COST EFFICIENT

To fit European 1700 ltr containers. Also used on mini skips.

#### **OPTIONS**

> Also available as recycling versions with a flap for paper (MS1700RM-FLA) or rubber rosettes for bottles / cans (MS1700RM-ROS).

### **MATERIAL**

> Rotationally moulded from UV-stabilized LMDPE; double-walled; oil, chemical and frost resistant; 100% recyclable.

### **COLOURS**

> Available in **black** and a **wide** variety of colours.