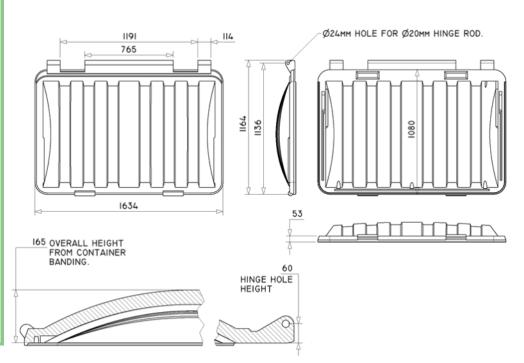

## **TECHNICAL DIMENSIONS**

enq@duraflexlids.co.uk — 0044 1246 853696 www.duraflexlids.co.uk

ISO 9001 : 2015 ISO 14001 : 2015

Cert No. 8998