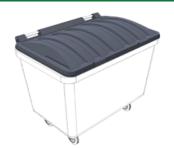

## MS1700 4 WHEELED CONTAINER LID

DESIGNED TO FIT INJECTION MOULDED PLASTIC BINS AS WELL AS 1700 LTR METAL BINS

LIGHTWEIGHT - ROBUST - USER FRIENDLY - COST EFFICIENT

To fit European 1700 ltr containers. Also used on mini skips.