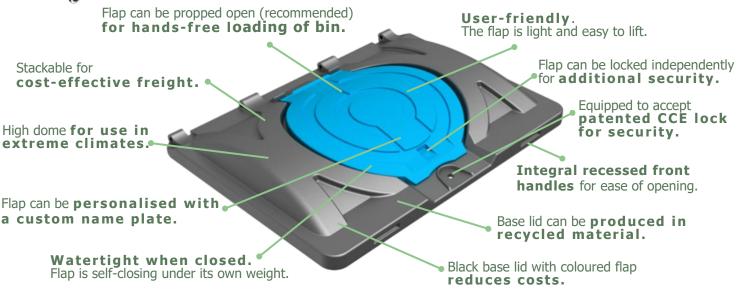

### WITH AUTOMATIC PROP OPENING FEATURE & ROUND FLAP

FOR TAYLOR, SELLERS & SPIDER 1100 LTR CONTAINERS.

LIGHTWEIGHT - ROBUST - USER FRIENDLY - COST EFFICIENT

With a round aperture (560mm Ø) to accept 100 litre bin liner.

### **AVAILABLE ACCESSORIES**

- > mechanical prop for flap
  (recommended)
- > hinge bar, brackets and locks.

#### **MATERIAL**

> Rotationally moulded from UV - stabilized LMDPE; double-walled; oil, chemical and frost resistant; 100% recyclable.

#### COLOURS

> Available in **black** and **a wide** variety of colours.

www.duraflexlids.co.uk