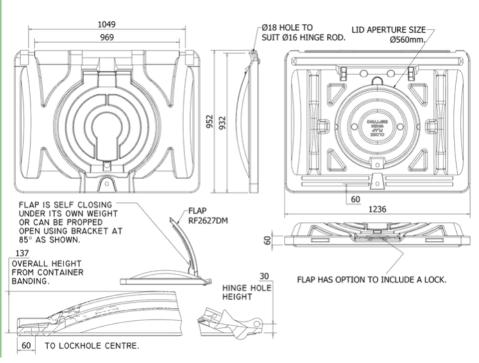

## **TECHNICAL DIMENSIONS**

enq@duraflexlids.co.uk — 0044 1246 853696

ISO 9001 : 2015 ISO 14001 : 2015

Cert No. 8998