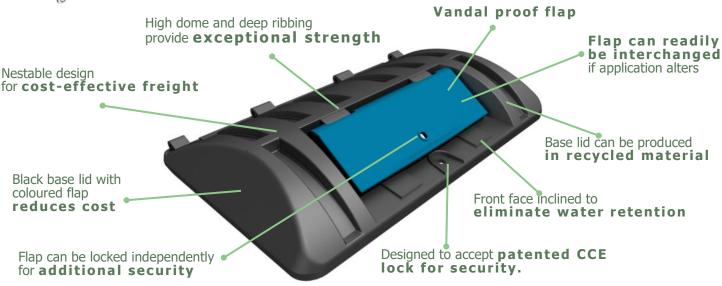

## OPTIONS > Also available with brushes for bottles / cans (ML0770-BSA). AVAILABLE ACCESSORIES > hinge bar, brackets & locks. MATERIAL > Rotationally moulded from UV-stabilized LMDPE; doublewalled; oil, chemical and frost resistant; 100% recyclable. COLOURS > Available in black and a wide variety of colours.