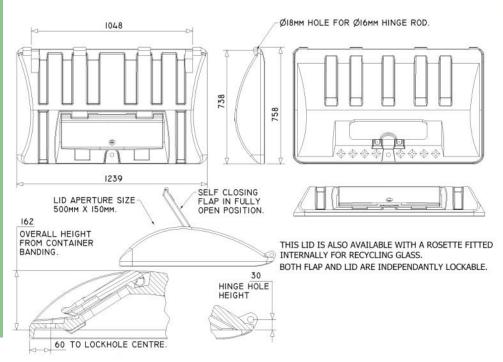

## **Container Components Europe Limited**

The world lid specialist





FOR 4 WHEELED CONTAINERS

LIGHTWEIGHT - ROBUST - USER FRIENDLY - COST EFFICIENT



With a flap for paper collection.

To fit Taylor 770 & 820 ltr containers and Sellers and Spider UK 660 ltr containers.

## TECHNICAL DIMENSIONS

## OPTIONS > Also available with brushes for bottles / cans (ML0770-BSA). AVAILABLE ACCESSORIES > hinge bar, brackets & locks. MATERIAL > Rotationally moulded from UV-stabilized LMDPE; doublewalled; oil, chemical and frost resistant; 100% recyclable. COLOURS > Available in black and a wide variety of colours.



enq@duraflexlids.co.uk — 0044 1246 853696 www.duraflexlids.co.uk



ISO 9001 : 2015 ISO 14001 : 2015

Cert No. 8998