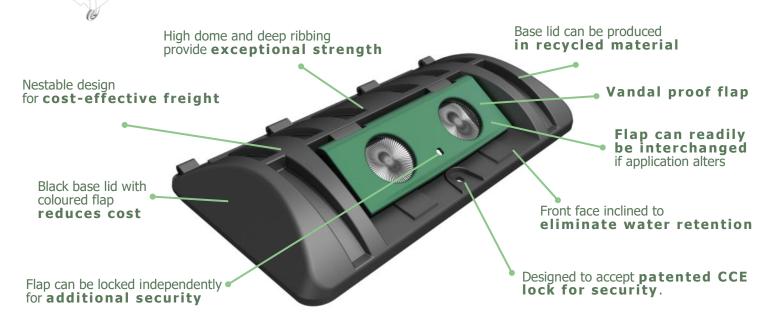

# **Container Components** Europe Limited

The world lid specialist

FOR 4 WHEELED CONTAINERS

LIGHTWEIGHT - ROBUST - USER FRIENDLY - COST EFFICIENT

With brushes for bottles & cans. To fit Taylor 500 & 660 ltr containers.

> Also available with flap for paper (ML0660-FLA).

#### **MATERIAL**

> Rotationally moulded from UV-stabilized LMDPE; double-walled; oil, chemical and frost resistant; 100% recyclable.

## **COLOURS**

> Available in **black** and a **wide variety of colours.** 