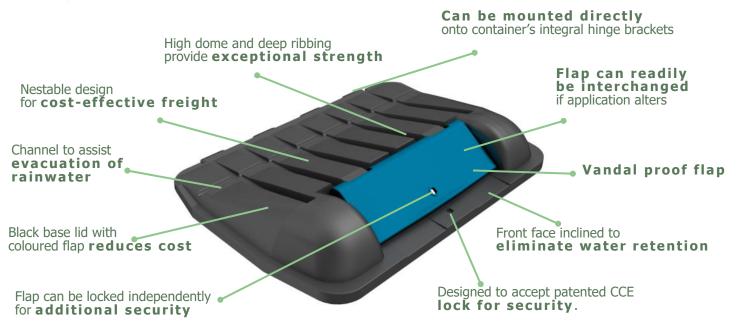

## ML1280RM-FLA RECYCLING LID

FOR 1280 LTR 4 WHEELED CONTAINERS

LIGHTWEIGHT - ROBUST - USER FRIENDLY - COST EFFICIENT

### **OPTIONS** > Also available as a standard lid (ML1280DM) with brushes for bottles/cans (ML1280-BSA). **AVAILABLE ACCESSORIES** > hinge bar, brackets & locks. **MATERIAL** > Rotationally moulded from UV-stabilized LMDPE; doublewalled; oil, chemical and frost resistant; 100% recyclable. **COLOURS** > Available in **black** and a wide variety of colours.