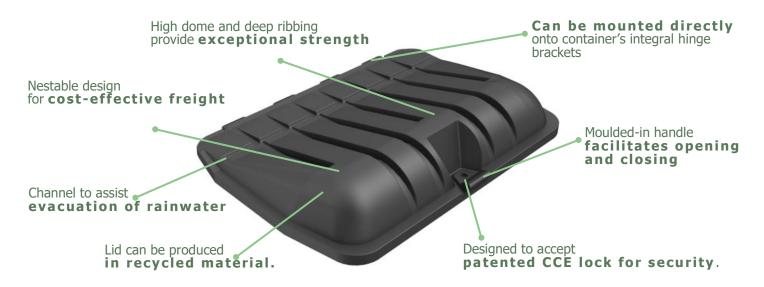

# ML1280 DURAFLEX® PLASTIC LID

FOR 1280 LTR 4 WHEFLED CONTAINERS

LIGHTWEIGHT - ROBUST - USER FRIENDLY - COST EFFICIENT

To fit **Taylor Continental 1280 ltr containers.** 

#### **MATERIAL**

> Rotationally moulded from UV-stabilized LMDPE; doublewalled; oil, chemical and frost resistant; 100% recyclable.