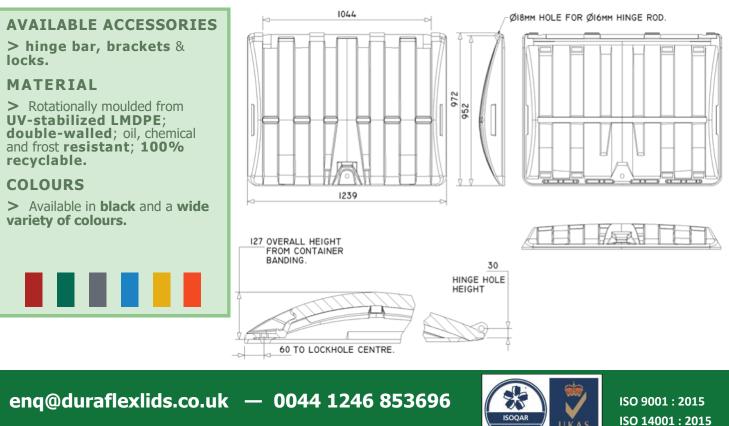

## **TECHNICAL DIMENSIONS**

Front face inclined to

www.duraflexlids.co.uk

ISOQAR REGISTERED UKAS MANGCENERS 0026 Cert No. 8998