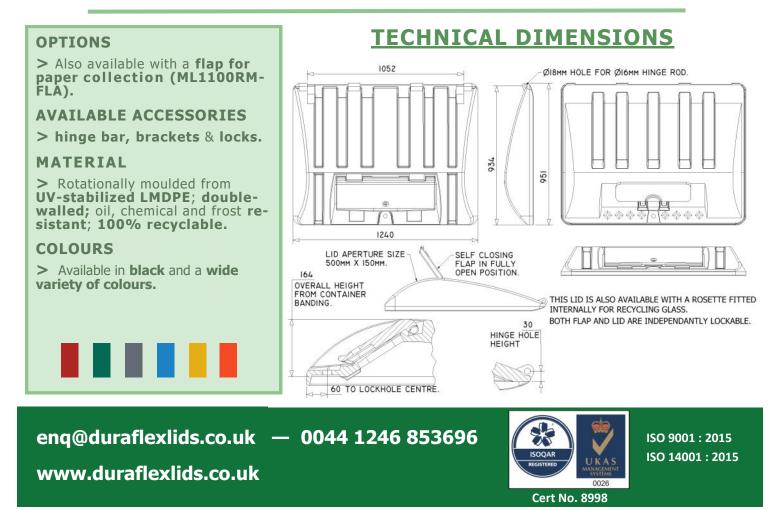

## **ML1100-BSA DURAFLEX<sup>®</sup> RECYCLING LID**

For 1100 LTR 4 wheeled containers

LIGHTWEIGHT - ROBUST - USER FRIENDLY - COST EFFICIENT

Vandal proof flap

High dome and deep ribbing provide **exceptional strength** 

Flap can readily be interchanged if application alters

Nestable design for **cost-effective freight** 

Base lid can be produced in recycled material

Black base lid with coloured flap reduces cost

Flap can be locked independently for **additional security** 

Designed to accept **patented CCE lock for security.** 

Front face inclined to

eliminate water retention