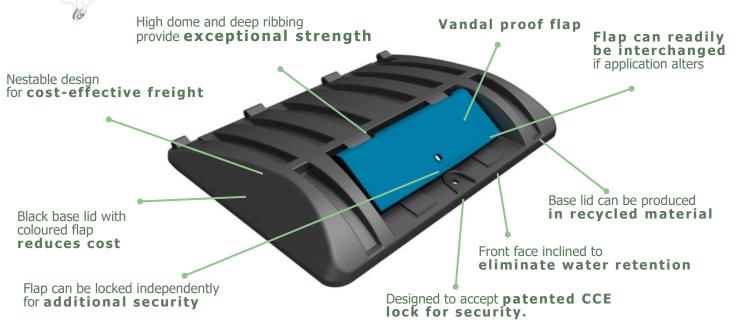

# ML1100-FLA DURAFLEX® RECYCLING LID

FOR 1100 LTR 4 WHEELED CONTAINERS

LIGHTWEIGHT - ROBUST - USER FRIENDLY - COST EFFICIENT

To fit Taylor, Sellers and Spider UK 1100 litre containers.

### **OPTIONS**

> Also available with brushes for bottles/cans (ML1100-BSA).

#### **MATERIAL**

> Rotationally moulded from UV-stabilized LMDPE; double-walled; oil, chemical and frost resistant; 100% recyclable.

### **COLOURS**

> Available in **black** and a **wide** variety of colours.