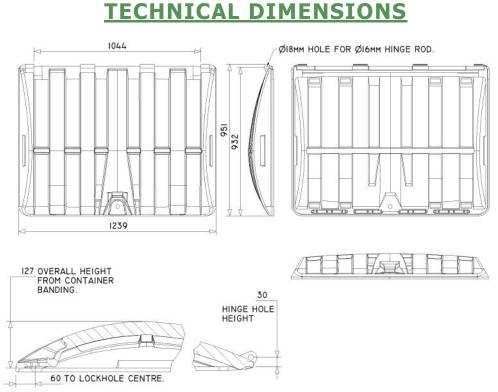

# **ML1100DM DURAFLEX<sup>®</sup> PLASTIC LID**

For 1100 LTR 4 wheeled containers

Front face inclined to

eliminate water retention.

# LIGHTWEIGHT - ROBUST - USER FRIENDLY - COST EFFICIENT

4 hinge lugs designed for optimal strength.

Recessed handle to facilitate opening and closing.

Nestable design for **cost-effective freight.** 

10

10

Designed to accept patented CCE lock for security.

High dome and deep ribbing provide **exceptional strength.**

Lid can be produced in recycled material.

Can be personalised with a **custom name plate**.

To fit Taylor, Sellers and Spider UK 1100 ltr containers.