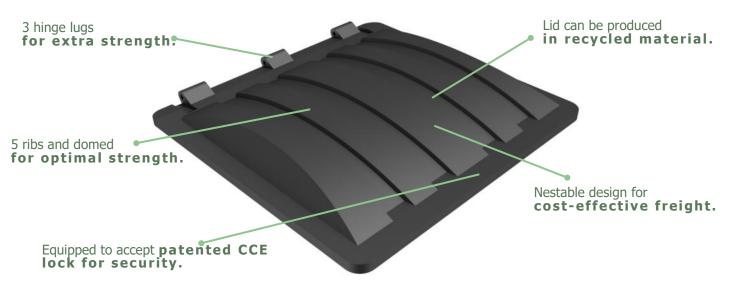

## > Hinge bar & locks. MATERIAL > Rotationally moulded from UV - stabilized LMDPE; double-walled; oil, chemical and frost resistant; 100% recyclable. COLOURS > Available in black and a wide variety of colours.