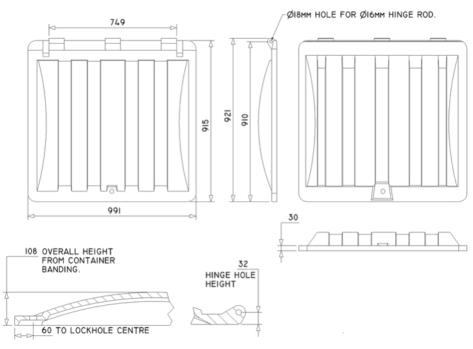

## **Container Components Europe Limited**

The world lid specialist





To Fit taylor 940/920/820 LTR 4-WHEELED CONTAINERS

LIGHTWEIGHT - ROBUST - USER FRIENDLY - COST EFFICIENT



To fit Egbert Taylor Chamberlain high rise bins.

## **TECHNICAL DIMENSIONS**

## > Hinge bar & locks. MATERIAL > Rotationally moulded from UV - stabilized LMDPE; double-walled; oil, chemical and frost resistant; 100% recyclable. COLOURS > Available in black and a wide variety of colours.

**AVAILABLE ACCESSORIES** 



enq@duraflexlids.co.uk www.duraflexlids.co.uk

enq@duraflexlids.co.uk — 0044 1246 853696



ISO 9001 : 2015 ISO 14001 : 2015