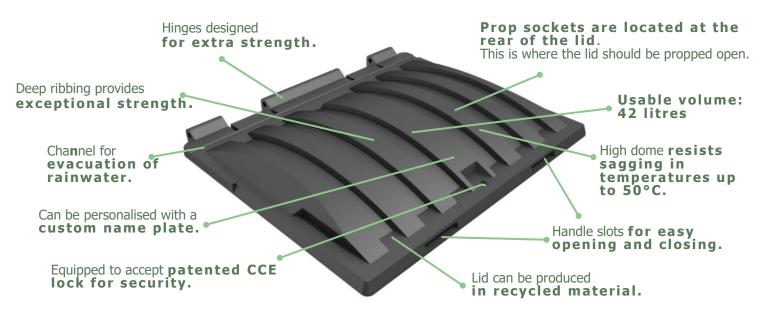

#### **AVAILABLE ACCESSORIES**

> plastic hinge bar, plastic hinge adaptors and locks & keys.

#### **MATERIAL**

> Rotationally moulded from UV-stabilized LMDPE; double-walled; oil, chemical and frost resistant; 100% recyclable.

#### **COLOURS**

> Available in **black** and a wide variety of colours.