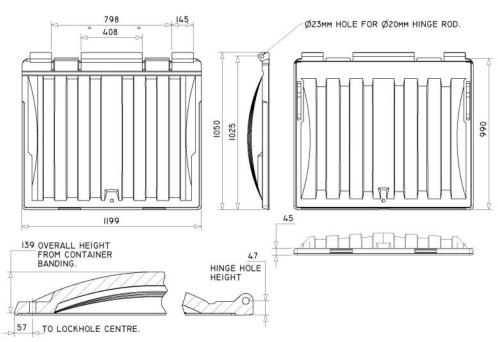

### TECHNICAL DIMENSIONS

eng@duraflexlids.co.uk — 0044 1246 853696 www.duraflexlids.co.uk

ISO 9001: 2015 ISO 14001: 2015