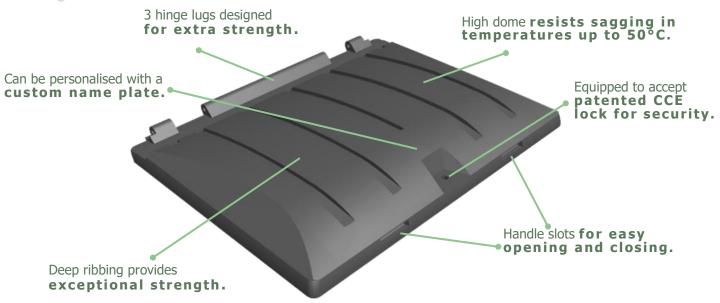

#### **AVAILABLE ACCESSORIES**

> Locks.

#### **MATERIAL**

> Rotationally moulded from UV-stabilized LMDPE; double-walled; oil, chemical and frost resistant; 100% recyclable.

### **COLOURS**

> Available in **black** and a **wide** variety of colours.