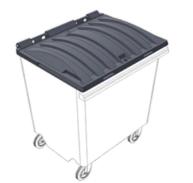

## **MG1700 4 WHEELED CONTAINER LID**

Designed to fit injection moulded plastic bins as well as 1700 LTR metal bins

LIGHTWEIGHT - ROBUST - USER FRIENDLY - COST EFFICIENT

3 hinge lugs designed for extra strength.

Can be personalised with a **custom name plate.** 

Equipped to accept patented CCE lock for security.

Channel for **evacuation of rainwater**.

High dome resists sagging in temperatures up to 50°C.

Handle slots for easy opening and closing.

Deep ribbing provides exceptional strength.

## To fit European 1700 ltr containers. Also used on Mini-Skips.