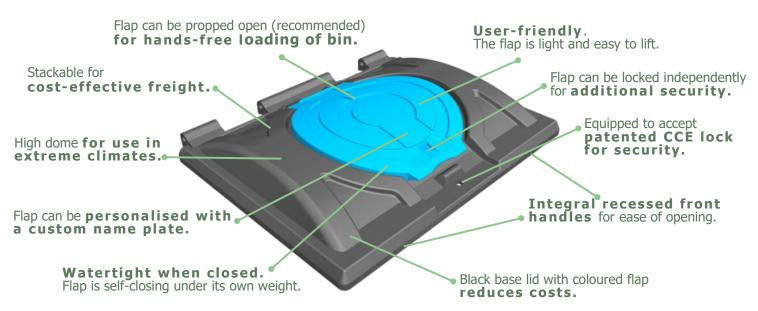

# MG1105RM DOMED LID-IN-LID

## WITH AUTOMATIC PROP OPENING FEATURE & ROUND FLAP

FOR EUROPEAN 1100 L PLASTIC AND METAL CONTAINERS

LIGHTWEIGHT - ROBUST - USER FRIENDLY - COST EFFICIENT

With a big aperture to accept 100 litre bin liner.

#### **AVAILABLE ACCESSORIES**

- > mechanical prop for flap (recommended)
- > plastic hinge bar, plastic hinge adaptors, locks & keys.

### **MATERIAL**

> Rotationally moulded from UV - stabilized LMDPE; double -walled; oil, chemical and frost resistant; 100% recyclable.

### **COLOURS**

> Available in **black** and **a wide** variety of colours.