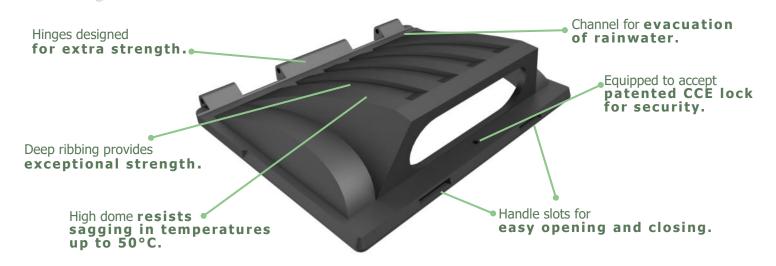

#### **AVAILABLE ACCESSORIES**

> plastic hinge bar, plastic hinge adaptors and locks & keys.

#### **MATERIAL**

> Rotationally moulded from UV-stabilized LMDPE; double-walled; oil, chemical and frost resistant; 100% recyclable.