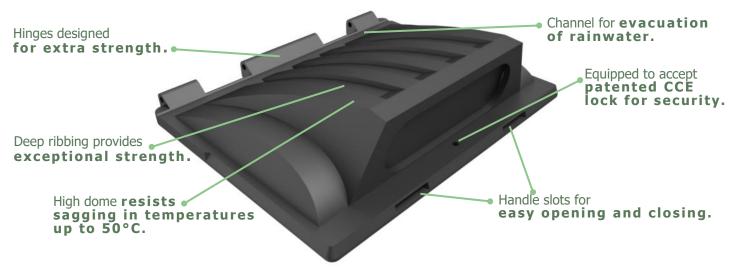

# MG1100RM-FLA DURAFLEX® LID WITH FLAP FOR PAPER COLLECTION

DESIGNED TO FIT 1100 L PLASTIC & METAL BINS

LIGHTWEIGHT - ROBUST - USER FRIENDLY - COST EFFICIENT

With flap for paper collection. To fit European 1100 I containers.

#### **AVAILABLE ACCESSORIES**

> plastic hinge bar, plastic hinge adaptors and locks & keys.

#### **MATERIAL**

> Rotationally moulded from UV-stabilized LMDPE; double-walled; oil, chemical and frost resistant; 100% recyclable.