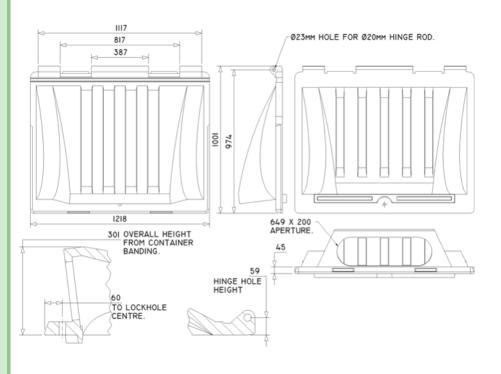

### **TECHNICAL DIMENSIONS**

enq@duraflexlids.co.uk — 0044 1246 853696

ISO 9001 : 2015 ISO 14001 : 2015

Cert No. 8998