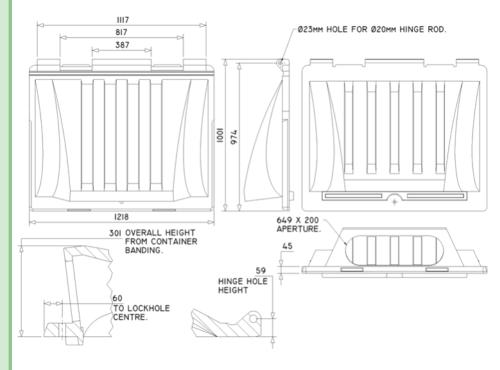

# TECHNICAL DIMENSIONS

enq@duraflexlids.co.uk — 0044 1246 853696 www.duraflexlids.co.uk

ISO 9001: 2015 ISO 14001: 2015

Cert No. 8998