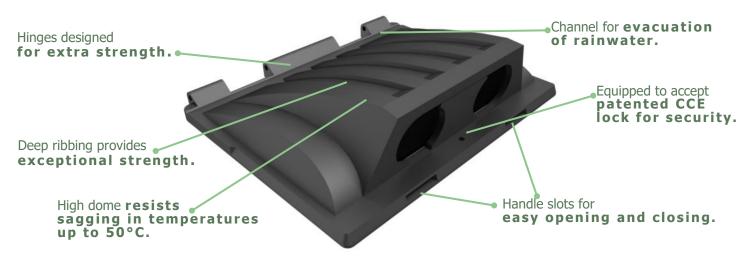

# MG1100RM-BSA DURAFLEX® WITH BRUSHES FOR BOTTLES OR CANS

DESIGNED TO FIT 1100 L PLASTIC & METAL BINS

LIGHTWEIGHT - ROBUST - USER FRIENDLY - COST EFFICIENT

With brushes for bottles or cans. To fit European 1100 ltr. containers.

## **OPTIONS**

> Also available with a rubber flap for paper (MG1100RM-FLA) or only an open aperture without flap or brushes (MG1100RM).

#### **AVAILABLE ACCESSORIES**

> plastic hinge bar, plastic hinge adaptors and locks & keys.

### **MATERIAL**

> Rotationally moulded from UV-stabilized LMDPE; doublewalled; oil, chemical and frost resistant; 100% recyclable.