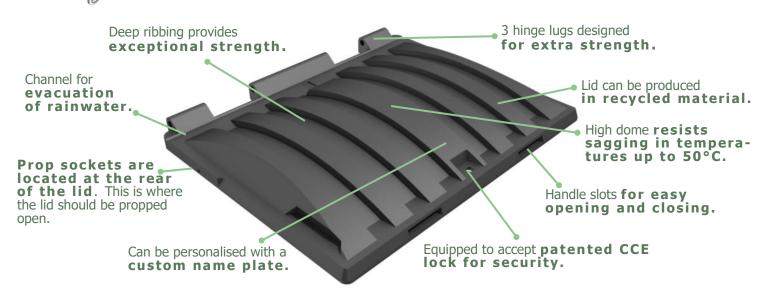

# MG1100 DURAFLEX® LID FOR 1100 L BINS

DESIGNED TO FIT PLASTIC & METAL BINS

LIGHTWEIGHT - ROBUST - USER FRIENDLY - COST EFFICIENT

To fit European 1100 litre containers. Also used on mini-skips.

#### **OPTIONS**

> Also available as recycling lids (MG1100RM with open aperture, MG1100RM-FLA with rubber flap & MG1100RM-BSA with brushes).

#### **AVAILABLE ACCESSORIES**

> plastic hinge bar, plastic hinge adaptors and locks & keys.

#### **MATERIAL**

> Rotationally moulded from UV-stabilized LMDPE; double-walled; oil, chemical and frost resistant; 100% recyclable.

#### **COLOURS**

> Available in **black** and a **wide variety of colours.** 