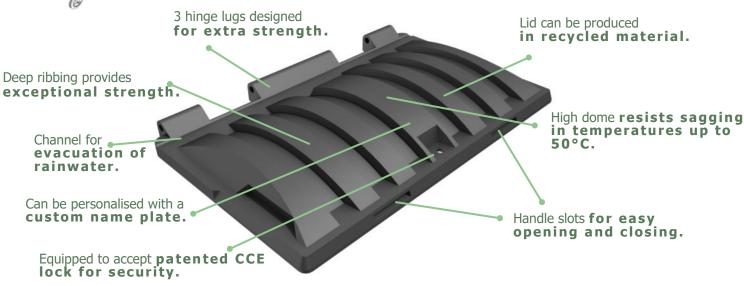

### **AVAILABLE ACCESSORIES**

> plastic hinge bar, hinge brackets, locks & keys.

#### **MATERIAL**

> Rotationally moulded from UV-stabilized LMDPE; double-walled; oil, chemical and frost resistant; 100% recyclable.

#### **COLOURS**

> Available in black and a wide variety of colours.