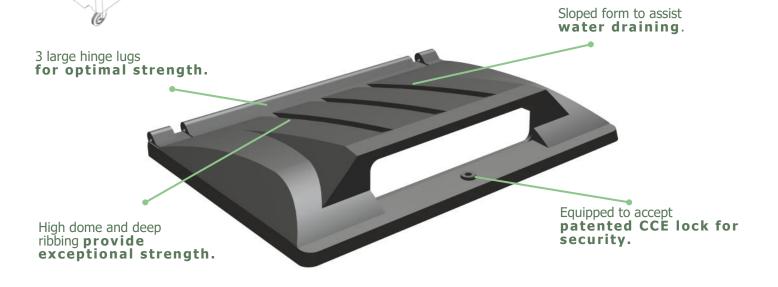

## **ME4937RM RECYCLING LID**

WITH OPEN APERTURE. FOR 4 WHEELED 1100 L CONTAINERS.

LIGHTWEIGHT - ROBUST - USER FRIENDLY - COST EFFICIENT

To fit Taylor Continental Mk2, Sellers Eurobin, Spider UK & Otto 1100 ltr. metal containers.

#### **MATERIAL**

> Rotationally moulded from UV - stabilized LMDPE; double -walled; oil, chemical and frost resistant; 100% recyclable.

#### **AVAILABLE ACCESSORIES**

> hinge bar, brackets & locks.