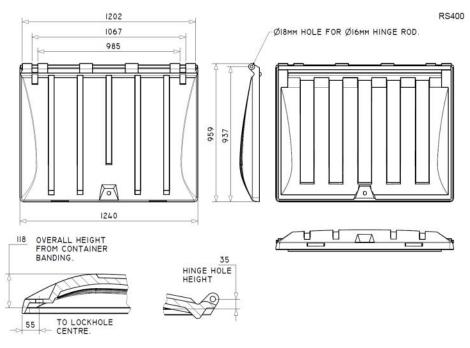

# TECHNICAL DIMENSIONS

enq@duraflexlids.co.uk — 0044 1246 853696 www.duraflexlids.co.uk

ISO 9001 : 2015 ISO 14001 : 2015

Cert No. 8998