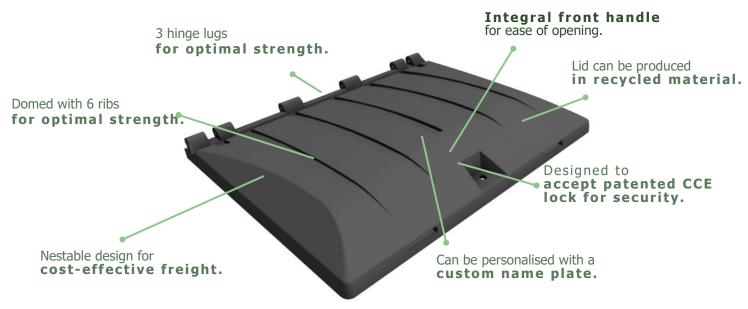

## **AVAILABLE ACCESSORIES**

hinge bar, brackets and locks.

### **MATERIAL**

> Rotationally moulded from UV - stabilized LMDPE; double-walled; oil, chemical and frost resistant; 100% recyclable.