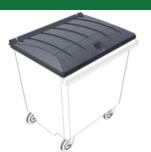

# ME4937 DOMED PLASTIC LID

FOR 1100 ltr. 4 WHEELED CONTAINERS.

LIGHTWEIGHT - ROBUST - USER FRIENDLY - COST EFFICIENT

To fit Sellers 1100 ltr. bins as well as Spiders 1100 ltr. bins.

### **MATERIAL**

> Rotationally moulded from UV - stabilized LMDPE; double-walled; oil, chemical and frost resistant; 100% recyclable.

#### **COLOURS**

> Available in **black** and **a wide** variety of colours.