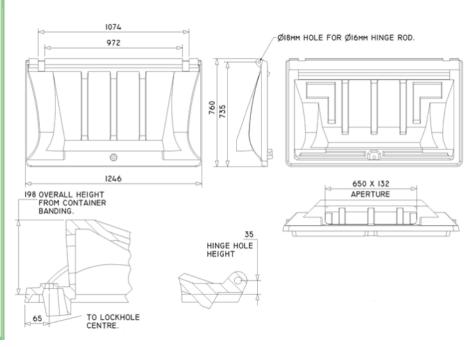

# **TECHNICAL DIMENSIONS**

enq@duraflexlids.co.uk — 0044 1246 853696

ISO 9001 : 2015 ISO 14001 : 2015

Cert No. 8998