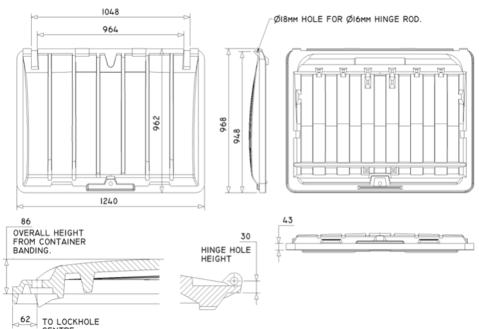

### **Container Components** Europe Limited

The world lid specialist



# MA4938 FLAT DURAFLEX® LID

FOR 1100 LTR 4 WHEELED CONTAINERS.

LIGHTWEIGHT - ROBUST - USER FRIENDLY - COST EFFICIENT



To fit Storm and Straight 1100 ltr. bins.

## TECHNICAL DIMENSIONS

### AVAILABLE ACCESSORIES

> hinge bar, brackets & locks.

#### **MATERIAL**

> Rotationally moulded from UV - stabilized LMDPE; double-walled; oil, chemical and frost resistant; 100% recyclable.

#### COLOURS

> Available in black and a wide variety of colours.





enq@duraflexlids.co.uk www.duraflexlids.co.uk

eng@duraflexlids.co.uk — 0044 1246 853696



ISO 9001 : 2015 ISO 14001 : 2015