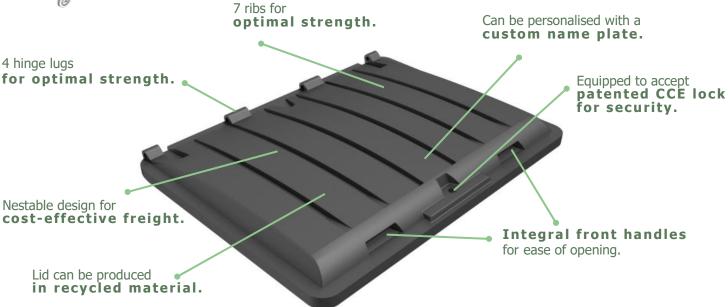

# MA4938 FLAT DURAFLEX® LID

FOR 1100 LTR 4 WHEELED CONTAINERS.

LIGHTWEIGHT - ROBUST - USER FRIENDLY - COST EFFICIENT

To fit Storm and Straight 1100 ltr. bins.

### AVAILABLE ACCESSORIES

> hinge bar, brackets & locks.

#### **MATERIAL**

> Rotationally moulded from UV - stabilized LMDPE; double-walled; oil, chemical and frost resistant; 100% recyclable.