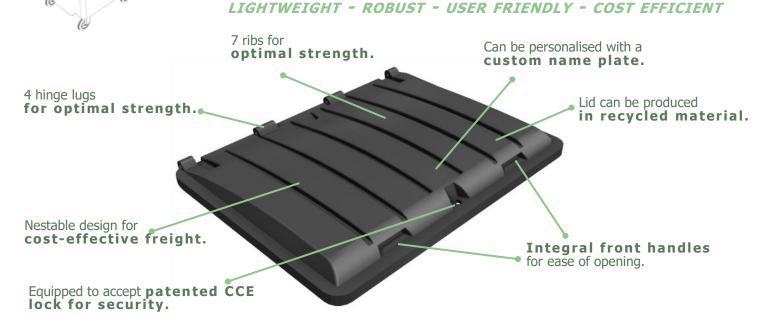

## MATERIAL

> Rotationally moulded from **UV - stabilized LMDPE**; double -walled; oil, chemical and frost resistant; 100% recyclable.

#### **COLOURS**

> Available in **black** and **a wide** variety of colours.