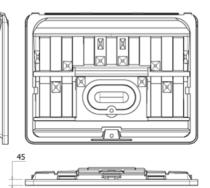

### **TECHNICAL DIMENSIONS**

THIS LID IS ALSO AVAILABLE WITH A ROSETTE FITTED INTERNALLY FOR RECYCLING GLASS BOTH FLAP AND LID ARE INDEPENDANTLY LOCKABLE.

ISO 9001 : 2015 ISO 14001 : 2015