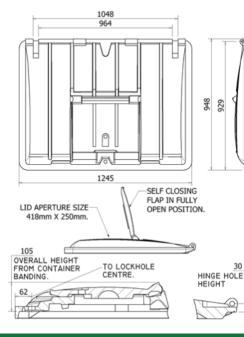

# MA4937-REC LID-IN-LID

WITH WATERTIGHT SELF-CLOSING FLAP

FOR TAYLOR, SELLERS & SPIDER 1100 LTR CONTAINERS.

LIGHTWEIGHT - ROBUST - USER FRIENDLY - COST EFFICIENT

is self-closing.

With a rectangular aperture (418x250mm), designed to accept filled supermarket bag.

### **TECHNICAL DIMENSIONS**

THIS LID IS ALSO AVAILABLE WITH A ROSETTE FITTED INTERNALLY FOR RECYCLING GLASS BOTH FLAP AND LID ARE INDEPENDANTLY LOCKABLE.

ISO 9001 : 2015 ISO 14001 : 2015