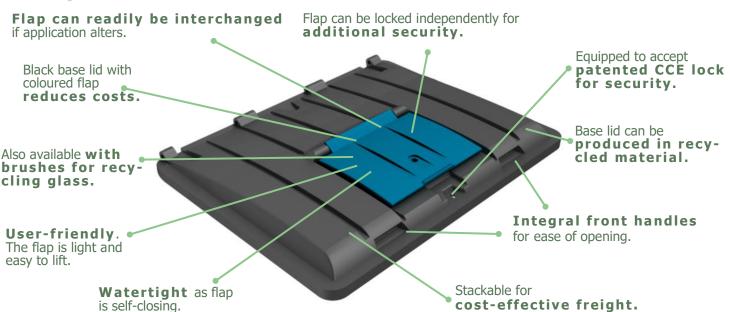

# MA4937-REC LID-IN-LID

WITH WATERTIGHT SELF-CLOSING FLAP

FOR TAYLOR, SELLERS & SPIDER 1100 LTR CONTAINERS.

LIGHTWEIGHT - ROBUST - USER FRIENDLY - COST EFFICIENT

is self-closing.

With a rectangular aperture (418x250mm), designed to accept filled supermarket bag.

### OPTIONS

> also available with brushes for recycling glass, as standard lid (MA4937DM) or as lid-in-lid with round Ø 56cm flap (MM4937RM).

#### **AVAILABLE ACCESSORIES**

> hinge bar, brackets and locks.

### MATERIAL

> Rotationally moulded from UV - stabilized LMDPE; doublewalled; oil, chemical and frost re-sistant; 100% recyclable.

### COLOURS

> Available in **black** and **a wide** variety of colours.

enq@duraflexlids.co.uk — 0044 1246 853696 www.duraflexlids.co.uk