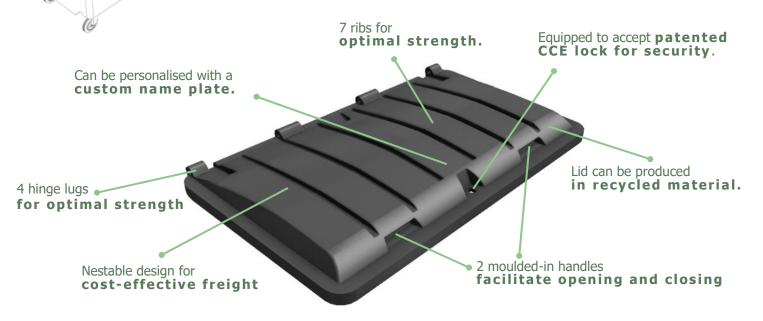

## **Container Components** Europe Limited

The world lid specialist

FOR 500 & 660 LTR. 4 WHEELED CONTAINERS.

LIGHTWEIGHT - ROBUST - USER FRIENDLY - COST EFFICIENT

To fit Egbert Taylor 660 and 500 ltr. and Sellers 500 ltr. containers.

## **AVAILABLE ACCESSORIES** > hinge bar, brackets and locks **MATERIAL** > Rotationally moulded from UV - stabilized LMDPE; double-walled; oil, chemical and frost resistant; 100% recyclable. **COLOURS** > Available in **black** and **a wide** variety of colours.