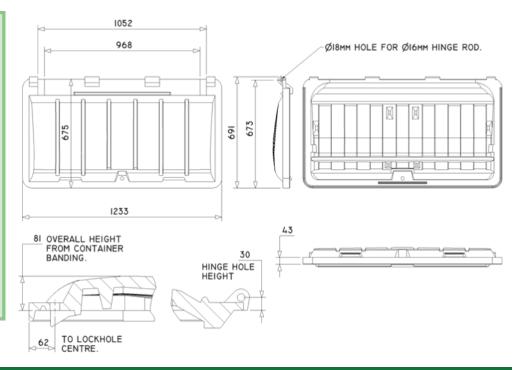

## **Container Components** Europe Limited

The world lid specialist



FOR 500 & 660 LTR. 4 WHEELED CONTAINERS.

LIGHTWEIGHT - ROBUST - USER FRIENDLY - COST EFFICIENT



To fit Egbert Taylor 660 and 500 ltr. and Sellers 500 ltr. containers.

## TECHNICAL DIMENSIONS

## **AVAILABLE ACCESSORIES** > hinge bar, brackets and locks **MATERIAL** > Rotationally moulded from UV - stabilized LMDPE; double-walled; oil, chemical and frost resistant; 100% recyclable. **COLOURS** > Available in **black** and **a wide** variety of colours.



enq@duraflexlids.co.uk — 0044 1246 853696 www.duraflexlids.co.uk





ISO 9001 : 2015 ISO 14001 : 2015

Cert No. 8998