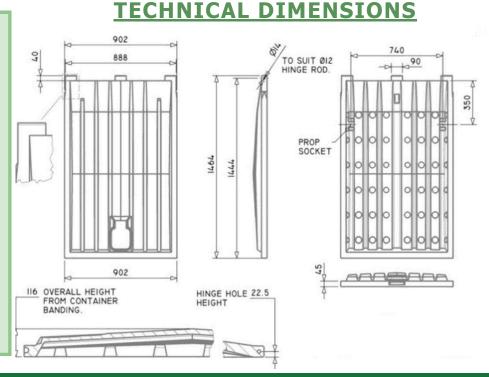

Moulded-in handle facilitates opening and closing

**3 hinge lugs** for optimal strength.

Prop sockets are located at the rear of the lid. This is where the lid should be propped open.

Lid can be produced in recycled material.