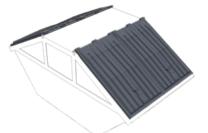

# GA3557 TOP HINGED FEL LID

NORMALLY USED AS A PAIR.

LIGHTWEIGHT - ROBUST - USER FRIENDLY - COST EFFICIENT

**5 ribs and `kiss-off' areas** for maximum strength.

**Sloped back hinge** for extra strength.

Can be personalised with a **custom name plate.** 

### Also used on symmetrical skips.