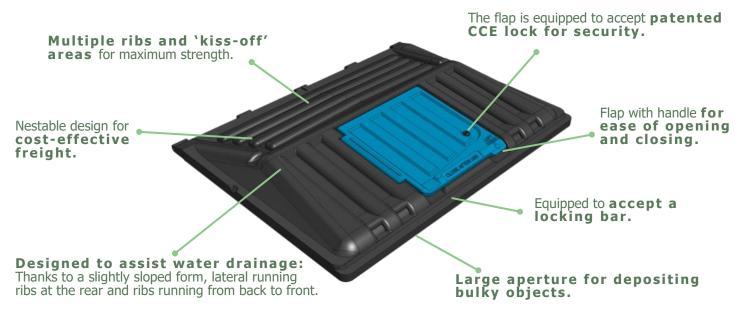

## Ø14 I/D STEEL TUBE **AVAILABLE ACCESSORIES** TO SUIT Ø12 HINGE ROD. 1419 124 > patented CCE lock & keys. MATERIAL > Rotationally moulded from 439 UV-stabilized LMDPE; double-walled; oil, chemical and frost resistant; 100% recyclable. **COLOURS** APERTURE SIZE > Available in black and a wide 1862 variety of colours. FI AP RF2626DM FLAP IN OPEN POSITION 23 OVERALL HEIGHT FLAP HAS OPTION TO INCLUDE A LOCK. FROM CONTAINER BANDING. HINGE HOLE HEIGHT