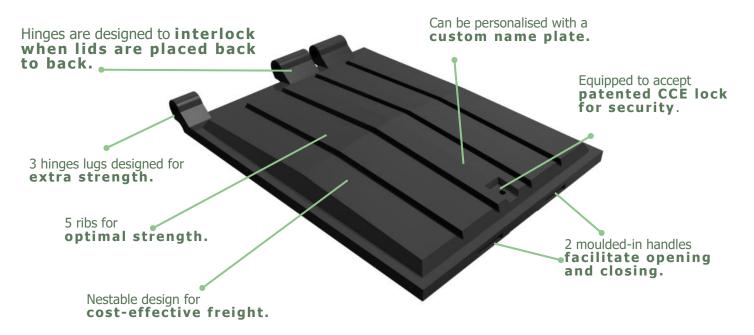

#### **AVAILABLE ACCESSORIES**

### > Locks

#### **OPTIONS**

> Also available as an **overlapping pair** (EA3853MM&SM) and a **recycling version for paper** (EA3853RM).

#### MATERIAL

> Rotationally moulded from UV - stabilized LMDPE; double-walled; oil, chemical and frost resistant; 100% recyclable.

### COLOURS

> Available in **black** and **a wide** variety of colours.