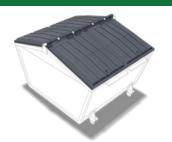

## EA3853 REAR END LOADER LID

TO FIT 2.5 AND 5m<sup>3</sup> EURO CONTAINERS.

LIGHTWEIGHT - ROBUST - USER FRIENDLY - COST EFFICIENT