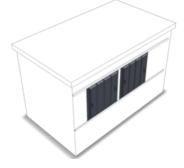

## **DS3030** SLIDING DOOR

TO FIT FEL AND REL CONTAINERS.

LIGHTWEIGHT - ROBUST - USER FRIENDLY - COST EFFICIENT

Used as sliding door.