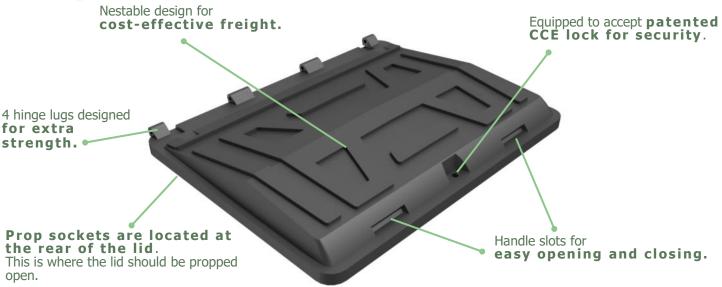

## Suitable for roll-top conversion.

#### **AVAILABLE ACCESSORIES**

> hinge bar, brackets & locks

#### **MATERIAL**

> Rotationally moulded from UV - stabilized LMDPE; double-walled; oil, chemical and frost resistant; 100% recyclable.