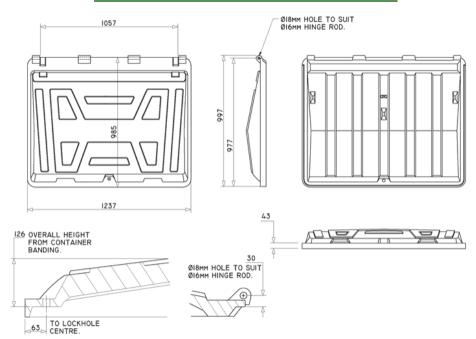

### TECHNICAL DIMENSIONS

www.duraflexlids.co.uk

enq@duraflexlids.co.uk — 0044 1246 853696

ISO 9001 : 2015 ISO 14001 : 2015

Cert No. 8998