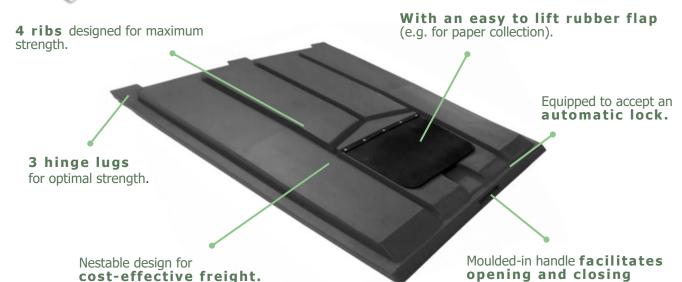

#### **OPTIONS** ØI4 I/D STEEL TUBE TO SUIT ØI2 HINGE ROD. 91 35 > Also available as a wider lid (AR3757DMF). **AVAILABLE ACCESSORIES** > hinge plates, hinge bar and automatic lock. MATERIAL > Rotationally moulded from 144 UV - stabilized LMDPE; double-426 walled; oil, chemical and frost resistant; 100% recyclable. 357 X 203 APERTURE RUBBER **COLOURS** FLAP > Available in **black** and a **wide** variety of colours. 45 918 114 22 OVERALL HEIGHT FROM CONTAINER BANDING. HINGE HOLE HEIGHT