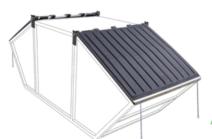

## **AM6963 SINGLE PIECE PLASTIC LID**

FOR USE ON SYMMETRICAL SKIPS.

LIGHTWEIGHT - ROBUST - USER FRIENDLY - COST EFFICIENT