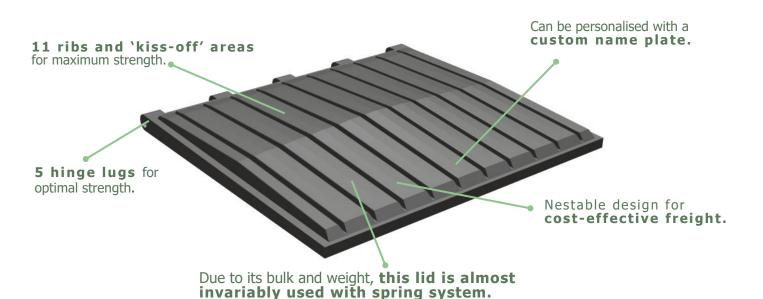

#### **AVAILABLE HARDWARE**

> spring kit to facilitate opening of lid

#### **MATERIAL**

> Rotationally moulded from UV - stabilized LMDPE; oil, chemical and frost resistant; 100% recyclable.

#### **COLOURS**

> Available in **black** and a **wide variety of colours.** 