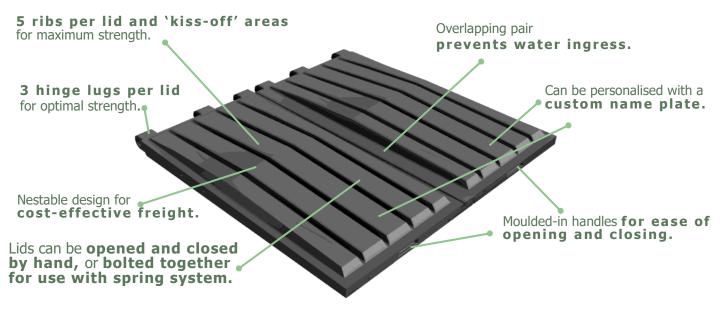

## AM3468MM+SM LID PAIR

OVERLAPPING PAIR FOR USE ON SYMMETRICAL SKIPS.

LIGHTWEIGHT - ROBUST - USER FRIENDLY - COST EFFICIENT

This lid pair is overlapping and watertight.

## > also available in two shorter versions (AM3460MM+SM pair and AM3463MM+SM pair). AVAILABLE HARDWARE > spring kit to facilitate opening of lids MATERIAL > Rotationally moulded from UV - stabilized LMDPE; double-walled; oil, chemical and frost resistant; 100% recyclable. COLOURS > Available in black and a wide variety of colours.